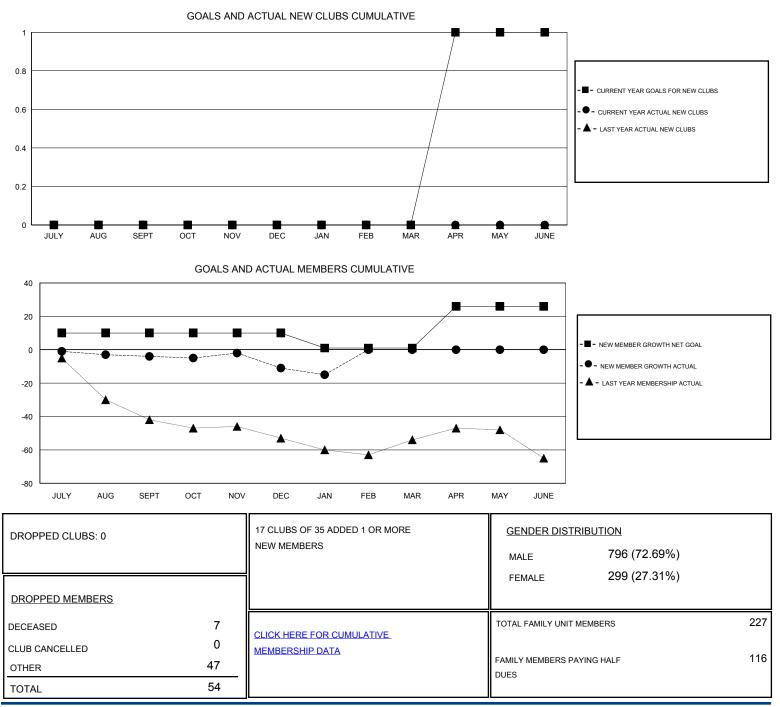

## LOCATION PENNSYLVANIA GMT CA Clubs Members RESULTS FOR 2016-2017 RESULTS FOR 2016-2017 NEW CLUB GOAL NEW CLUBS DROPPED CLUBS NEW MEMBER GROWTH NEW MEMBER DROPPED QUARTER QUARTER NET GOAL (not reinstated GROWTH ACTUAL (not MEMBERS ACTUAL or transfers) reinstated or transfers) (including transfers) 0 0 0 10 20 24 JULY/AUG/SEPT JULY/AUG/SEPT 0 0 0 0 21 OCT/NOV/DEC OCT/NOV/DEC 14 0 0 0 -9 5 9 JAN/FEB/MAR JAN/FEB/MAR 0 0 1 0 APR/MAY/JUNE APR/MAY/JUNE 25 0